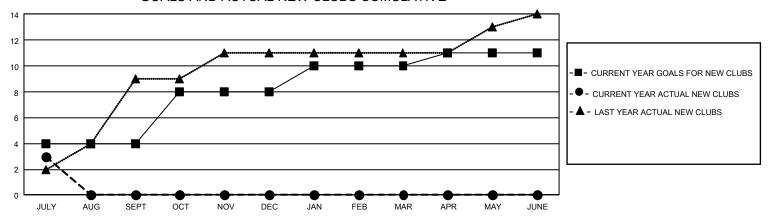

## GOALS AND ACTUAL NEW CLUBS CUMULATIVE

## GMT Constitutional Area 5 - E, Group P

REPORT DOES NOT INCLUDE CLUBS IN UNDISTRICTED AREAS.

|               | Club          | os          |               | Men                            |
|---------------|---------------|-------------|---------------|--------------------------------|
|               | RESULTS FOR   | R 2023-2024 | RESULTS F     |                                |
| QUARTER       | NEW CLUB GOAL | NEW CLUBS   | DROPPED CLUBS | QUARTER MEMBER GROWTH NET GOAL |
| JULY/AUG/SEPT | 12            | 3           | 2             | JULY/AUG/SEPT 130              |
| OCT/NOV/DEC   | 12            | 0           | 0             | OCT/NOV/DEC 155                |
| JAN/FEB/MAR   | 6             | 0           | 0             | JAN/FEB/MAR 95                 |
| APR/MAY/JUNE  | 3             | 0           | 0             | APR/MAY/JUNE 75                |