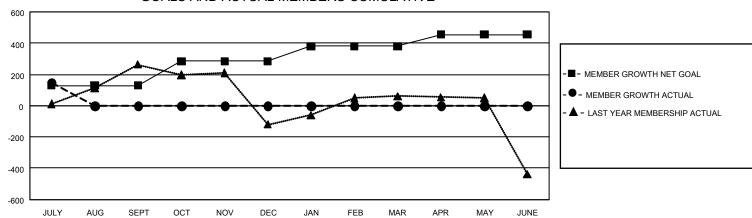

## GOALS AND ACTUAL MEMBERS CUMULATIVE

| DROPPED CLUBS: 2 |    | 40 CLUBS OF 307 ADDED 1 OR<br>MORE NEW MEMBERS | GENDER DISTRIBUTION                                                                                                                                                                                                                                                                                                                                                                                                                                                                                                                                                                                                                                                                                                                                                                                                                                                                                                                                                                                                                                                                                                                                                                                                                                                                                                                                                                                                                                                                                                                                                                                                                                                                                                                                                                                                                                                                                                                                                                                                                                                                                                            |                |
|------------------|----|------------------------------------------------|--------------------------------------------------------------------------------------------------------------------------------------------------------------------------------------------------------------------------------------------------------------------------------------------------------------------------------------------------------------------------------------------------------------------------------------------------------------------------------------------------------------------------------------------------------------------------------------------------------------------------------------------------------------------------------------------------------------------------------------------------------------------------------------------------------------------------------------------------------------------------------------------------------------------------------------------------------------------------------------------------------------------------------------------------------------------------------------------------------------------------------------------------------------------------------------------------------------------------------------------------------------------------------------------------------------------------------------------------------------------------------------------------------------------------------------------------------------------------------------------------------------------------------------------------------------------------------------------------------------------------------------------------------------------------------------------------------------------------------------------------------------------------------------------------------------------------------------------------------------------------------------------------------------------------------------------------------------------------------------------------------------------------------------------------------------------------------------------------------------------------------|----------------|
|                  |    |                                                | MALE                                                                                                                                                                                                                                                                                                                                                                                                                                                                                                                                                                                                                                                                                                                                                                                                                                                                                                                                                                                                                                                                                                                                                                                                                                                                                                                                                                                                                                                                                                                                                                                                                                                                                                                                                                                                                                                                                                                                                                                                                                                                                                                           | 3,362 (47.82%) |
|                  |    |                                                | FEMALE                                                                                                                                                                                                                                                                                                                                                                                                                                                                                                                                                                                                                                                                                                                                                                                                                                                                                                                                                                                                                                                                                                                                                                                                                                                                                                                                                                                                                                                                                                                                                                                                                                                                                                                                                                                                                                                                                                                                                                                                                                                                                                                         | 3,669 (52.18%) |
| DROPPED MEMBERS  |    |                                                | NON BINARY                                                                                                                                                                                                                                                                                                                                                                                                                                                                                                                                                                                                                                                                                                                                                                                                                                                                                                                                                                                                                                                                                                                                                                                                                                                                                                                                                                                                                                                                                                                                                                                                                                                                                                                                                                                                                                                                                                                                                                                                                                                                                                                     | 0 (0.00%)      |
| DECEASED         | 1  |                                                | PREFER NOT TO ANSWER                                                                                                                                                                                                                                                                                                                                                                                                                                                                                                                                                                                                                                                                                                                                                                                                                                                                                                                                                                                                                                                                                                                                                                                                                                                                                                                                                                                                                                                                                                                                                                                                                                                                                                                                                                                                                                                                                                                                                                                                                                                                                                           | 0 (0.00%)      |
| CLUB CANCELLED   | 0  |                                                | TOTAL FAMILY UNIT MEMBERS                                                                                                                                                                                                                                                                                                                                                                                                                                                                                                                                                                                                                                                                                                                                                                                                                                                                                                                                                                                                                                                                                                                                                                                                                                                                                                                                                                                                                                                                                                                                                                                                                                                                                                                                                                                                                                                                                                                                                                                                                                                                                                      | 549            |
| OTHER            | 52 | CLICK HERE FOR                                 | TO THE PARTIES OF THE MELLINGER OF THE PARTIES OF T |                |
| TOTAL            | 53 | CUMULATIVE MEMBERSHIP DATA                     | FAMILY MEMBERS PAYING HALF DUES 293                                                                                                                                                                                                                                                                                                                                                                                                                                                                                                                                                                                                                                                                                                                                                                                                                                                                                                                                                                                                                                                                                                                                                                                                                                                                                                                                                                                                                                                                                                                                                                                                                                                                                                                                                                                                                                                                                                                                                                                                                                                                                            |                |

| Members               |                           |                         |                                                    |  |  |  |  |  |  |
|-----------------------|---------------------------|-------------------------|----------------------------------------------------|--|--|--|--|--|--|
| RESULTS FOR 2023-2024 |                           |                         |                                                    |  |  |  |  |  |  |
| QUARTER               | MEMBER GROWTH NET<br>GOAL | MEMBER GROWTH<br>ACTUAL | DROPPED MEMBERS<br>ACTUAL (including<br>transfers) |  |  |  |  |  |  |
| JULY/AUG/SE           | PT 130                    | 210                     | 53                                                 |  |  |  |  |  |  |
| OCT/NOV/DEC           | C 155                     | 0                       | 0                                                  |  |  |  |  |  |  |
| JAN/FEB/MAR           | 95                        | 0                       | 0                                                  |  |  |  |  |  |  |
| APR/MAY/JUN           | IE 75                     | 0                       | 0                                                  |  |  |  |  |  |  |